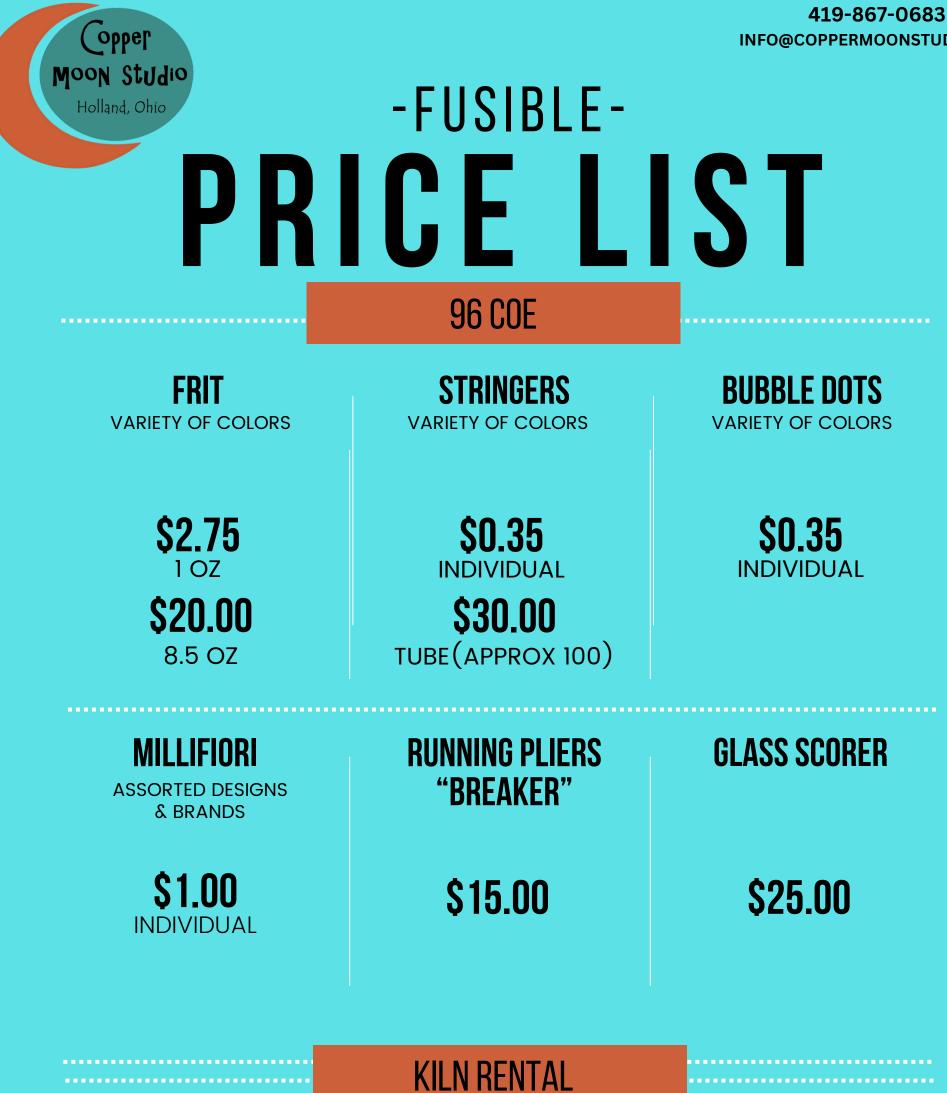

419-867-0683 opper INFO@COPPERMOONSTUDIO.COM MOON Studio SHEET GLASS -FUSIBLE Holland, Ohio PRICELIST **96 COE - OCEANSIDE CLEAR** WARM OPAQUE WHITE TONES OF RED, ORANGE, YELLOW, CHESTNUT, & CHAMPAGNE \$15.50 \$32.50 \$20.50 12X12 12X12 12X12 \$120.00 \$50.00 \$75.00 24X24 24X24 24X24 **COOL TRANSPARENT COOL OPAQUE** WARM TRANSPARENT TONES OF GREEN, BLUE, TONES OF RED, ORANGE, & TONES OF GREEN, BLUE, GRAY, & AMBER YELLOW GRAY, BLACK, & BROWN \$32.50 **\$24.50 \$27.50** 12X12 12X12 12X12 \$90.00 \$120.00 \$105.00 24X24 24X24 24X24

## IRIDESCENT

**PEARL OPALS** VARIETY OF COLORS

| CLEAR    | COLORS   |          |          |
|----------|----------|----------|----------|
| \$27.50  | \$32.50  | \$32.50  | \$30.50  |
| 12X12    | 12X12    | 12X12    | 12X12    |
| \$100.00 | \$120.00 | \$120.00 | \$115.00 |
| 24X24    | 24X24    | 24X24    | 24X24    |

**AVENTURINE** 

GREEN, BLUE & BLACK

| WISPY / STREAKY                 |                                 | WATERGLASS                     | FUSERS RESERVE/SWIRL               |                                    |
|---------------------------------|---------------------------------|--------------------------------|------------------------------------|------------------------------------|
| VARIETY OF COLORS               |                                 | VARIETY OF COLORS              | VARIETY OF COLORS                  |                                    |
| COOL<br><b>\$27.50</b><br>12X12 | WARM<br><b>\$32.50</b><br>12X12 | <b>\$24.50</b><br>COOL - 12X12 | CLASSIC<br><b>\$27.50</b><br>12X12 | PREMIUM<br><b>\$32.50</b><br>12X12 |
| <b>\$100.00</b>                 | <b>\$120.00</b>                 | <b>\$32.50</b>                 | <b>\$100.00</b>                    | <b>\$120.00</b>                    |
| 24x24                           | 24x24                           | WARM - 12X12                   | 24x24                              | 24x24                              |

(PRICES SUBJECT TO CHANGE, STOCK VARIES)

coppermoonstudio.com

INCLUDES KILN PAPER ---- TACK OR FULL FUSE AVAILABLE, PROGRAMS AT OUR DISCRETION

8" - 16" \$25.00

## **MOLD RENTAL**

**STAINLESS STEEL &** CERAMIC

## **ACCESSORIES**

**HIGH TEMP WIRE GLASSTAC GLUE KILN FIBER PAPER** 

**CONTACT US FOR PRICING & AVAILABILITY** 

**DRILLED HOLES** 

DIAMOND DRILL BIT, **VARIOUS SIZES** 

\$5

(PRICES SUBJECT TO CHANGE, STOCK VARIES)